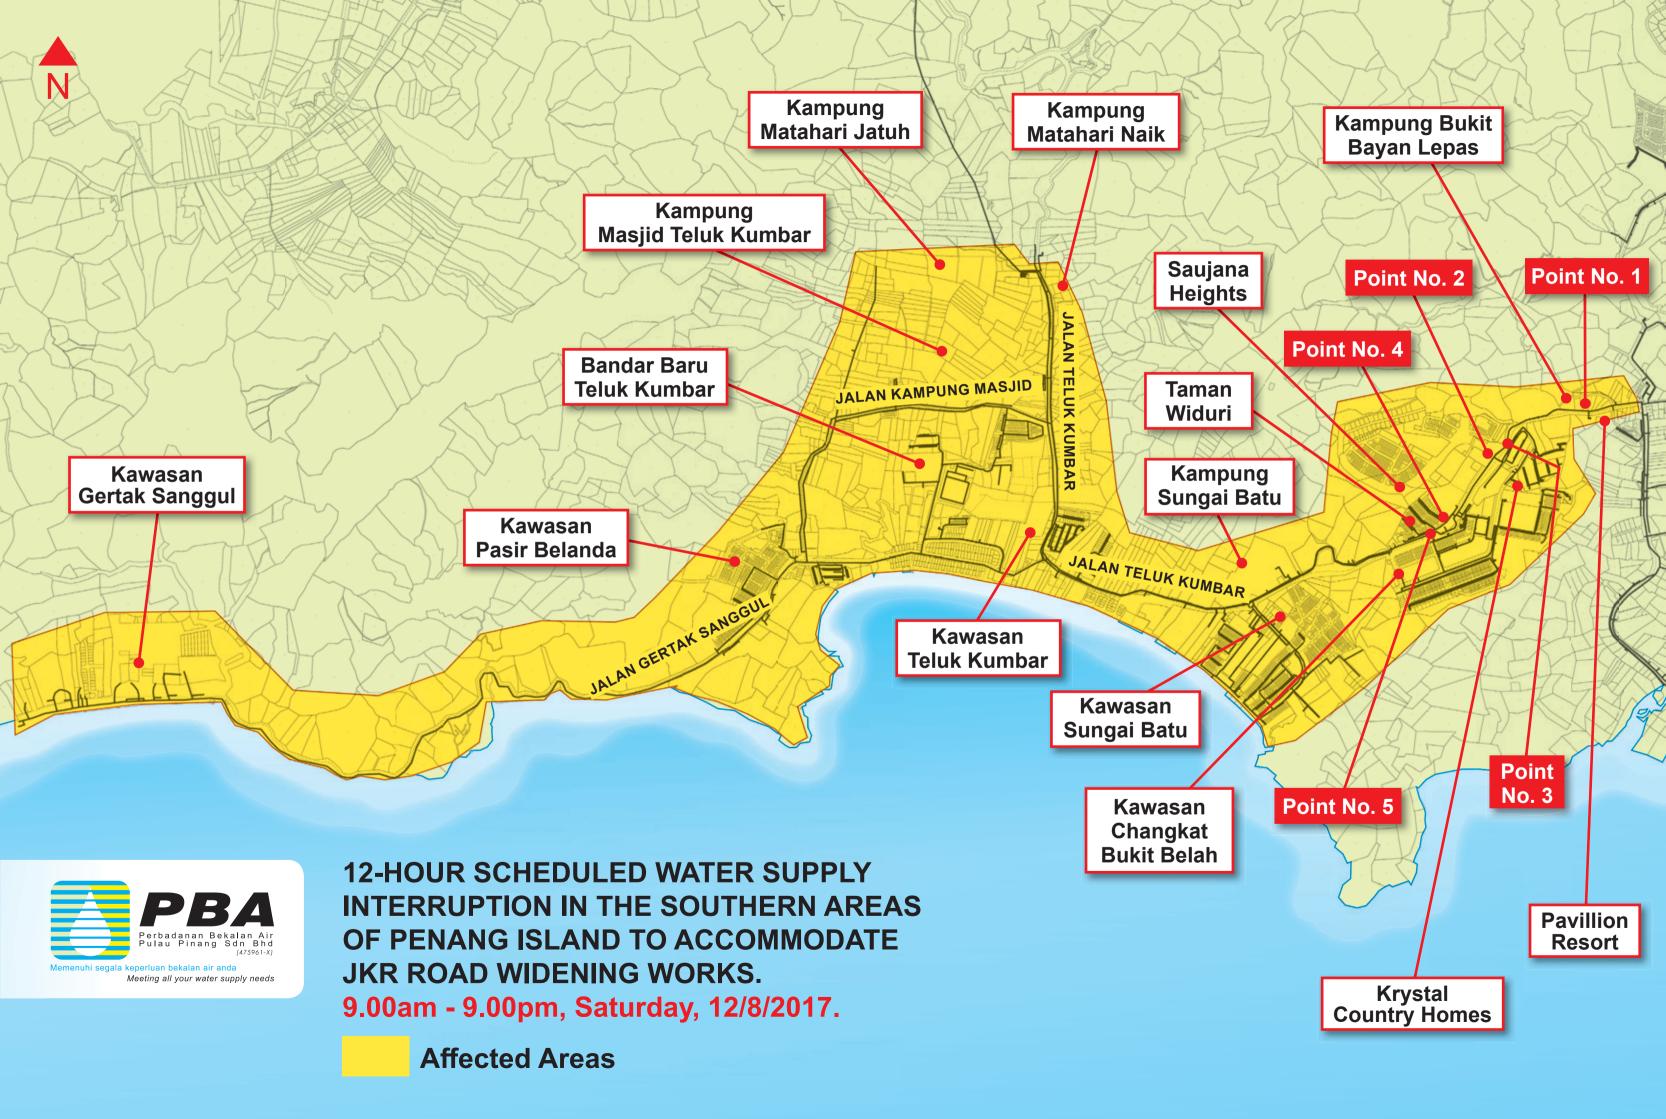

## 12-HOUR SCHEDULED WATER SUPPLY INTERRUPTION IN THE SOUTHERN AREAS OF PENANG ISLAND ON SATURDAY, 12/8/2017 TO ACCOMMODATE JKR ROAD WIDENING WORKS.

- 9.00am 9.00pm on Saturday, 12/8/2017.
- Affected residents: about 50,000 people in 18 areas.
- 600mm MS pipeline shutdown to accommodate pipe diversion and connection works related to JKR road widening works.

The 600mm MS pipeline shutdown will cause a 12-hour scheduled water supply interruption that will affect about 50,000 residents in the following areas in the southern part of Penang Island:

| 1 | Kampung Bukit Bayan Lepas | 10 | Kampung Sungai Batu          |
|---|---------------------------|----|------------------------------|
| 2 | Pavilion Resort           | 11 | Kampung Matahari Naik        |
| 3 | Krystal Country Homes     | 12 | Kampung Matahari Jatuh       |
| 4 | Changkat Bukit Belah      | 13 | Kampung Masjid, Teluk Kumbar |
| 5 | Taman Widuri              | 14 | Jalan Kampung Masjid         |
| 6 | Saujana Heights           | 15 | Bandar Baru Teluk Kumbar     |
| 7 | Jalan Teluk Kumbar        | 16 | Pasir Belanda                |
| 8 | Kawasan Teluk Kumbar      | 17 | Jalan Gertak Sanggul         |
| 9 | Sungai Batu               | 18 | Kawasan Gertak Sanggul       |

Please refer to the map in 'Appendix A' that indicates all affected areas.

PBAPP deeply regrets any inconvenience caused. We would like to advise all affected consumers to kindly store sufficient water for use from 9.00am – 9.00pm on 12/8/2017.